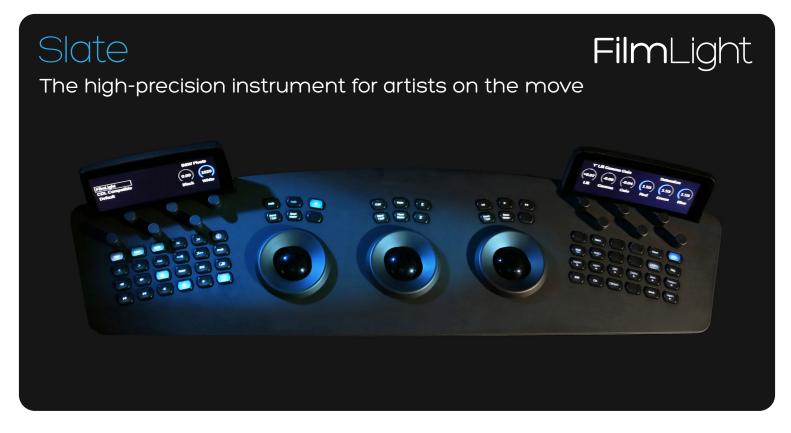

## Professional quality control surface in a compact form

Slate builds on the same technological advances that we refined on the Blackboard 2 control surface, but in a size perfect for the demands of today's multi-purpose post-production facilities.

The same adaptive keys; the same limitless encoders; the same responsive trackball system and even better display screens-but all in a panel half the size.

As with Blackboard 2, the controls are context-sensitive. The keys are back-projected and adaptive to show you the functions available to you within your current operation. And to allow multiple features to be supported, sets of buttons can be swapped into different modes quickly and easily.

## **Key Features**

- 2 display screens with user-controllable back light (800x240 pixels resolution)
- » 66 x soft mapped, soft labelled push keys with user-controlled brightness
- » 3 x infra-red, optical trackballs with bespoke 3rd axis rings
- » 12 x limitless, rotary optical encoders with integral push switch